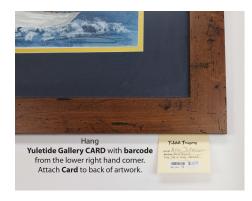

\* Attach the completed Yuletide Treasures Gallery card & barcode to hang from the LOWER RIGHT CORNER as shown above.