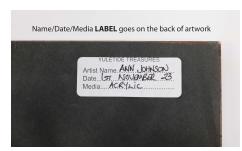

\*\*\*No saw tooth or "keyhole" hangers, they do not fit our hanging hardware.

- \* Each entry MUST have a hanging wire. Wrap all raw wire ends with masking tape.
- \*Complete a Name/Date/Medium self-adhesive label and attach to the back of your artwork.
- \* You may double the sticker over the hanging wire.

### PORTFOLIO /MATTED ARTWORK - continued

- \* The maximum price is \$125.00.
- \* Attach a Name/Date/Medium self-adhesive label and attach to the back of your artwork or double over the hanging wire.
- \* Portfolio art is sold as a Print, unless otherwise labeled.