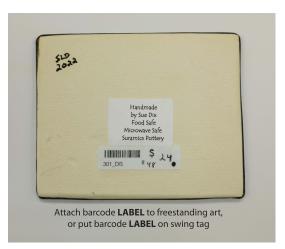

## **FREESTANDING ART** (Pottery, Wood, Glass, Sculpture) Various limits, so please contact Yvonne

\* You must label bowls, plates, vases, and drinking vessels if NOT

waterproof, microwave, or food safe. Please attach instructions, if special care is required.

- \* Purchased furniture or home decoration items, i.e. wine glasses, boxes, stools, etc., must be painted or decorated with a completely original design of your creation.
- \* Attach the barcode label to the item or on a string tag attached to the piece.