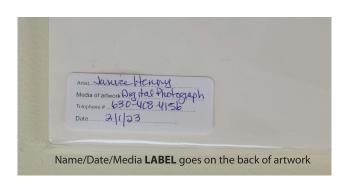

\*\*\*No saw tooth or "keyhole" hangers, they do not fit our hanging hardware.

- \* Each entry MUST have a hanging wire. Wrap all raw wire ends with masking tape.
- \*Complete a Name/Date/Medium self-adhesive label and attach to the back of your artwork.
- \* You may double the sticker over the hanging wire.

### PORTFOLIO /MATTED ARTWORK - continued

- \* The maximum price is \$125.00.
- \* Attach a Name/Date/Medium self-adhesive label and attach to the back of your artwork or double over the hanging wire.
- \* Portfolio art is sold as a Print, unless otherwise labeled.