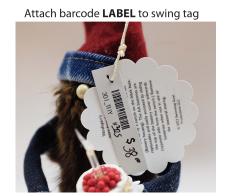

- \* Purchased furniture or home decoration items, i.e. wine glasses, boxes, stools, etc., must be painted or decorated with a completely original design of your creation.
- \* Attach the barcode label to the item or on a string tag attached to the piece.

You will be notified if Items are selling so you can bring in more stock before the second drop off.

- \* Copyright protected patterns are not allowed
- \* If the work item is manufactured by another company but the design is yours, this MUST be stated on the information tag, Please remove all other labels.
- \* Use a string tag to attach your barcode label to your entry by a small safety pin, if necessary, to attach it securely. Do not stick the barcode directly on your textiles. It will fall off
- \* Include washing instructions for wearable items.

### **JEWELRY**

No more than 125 pieces, but depends on how much we can display for each member. If you are willing to have your work out on open display **DPAL** will be able to display more items.

- \* Attach your barcode label firmly to the **front** of packaging or presentation box. If none, attach Barcode label to your artwork with a DuPage Art League string tag.
- \* No copyright protected commercial molds or patterns can be used to construct your work
- \* No pre-assembled settings or straight strung beads. We do accept purchased beads used for Peyote or Ioom weaving.
- \* Beads can be used in place of chain, but you must fabricate the focal point of the piece or at least 60% of the piece is your construction.
- \*"Found object" or recycled material jewelry must use the material in a unique manner, altering the items from its original use.