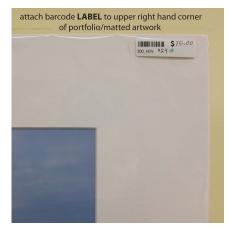

### PORTFOLIO /MATTED ARTWORK

LIMIT 10 pieces, this includes any work you already have in the Gift Shop

- \* We only accept Portfolio artwork that will fit a standard retail frame size for this show.
- \* Attach the completed barcode label to the **FRONT**, **UPPER RIGHT CORNER** of your matted piece.
- \* Hand write your inventory # and price on the barcode label.
- \*(see sample sheet for how to fill out barcodes and inventory sheet)
- \*Portfolio artwork must be matted, have a stiff backing and packaged in acetate bags Maximum accepted size (outside mat dimensions) is 22" x 28".