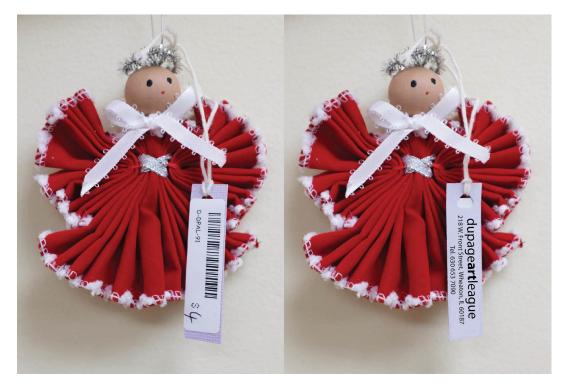

### **ORNAMENTS**

No more than 5 of a design, limit 130 total

- \*Every ornament must have a secure display hanger/loop and a firmly attached barcode label.
- \*\* We will refuse ornaments without a hook or way to hang.
- \* You may attach a SMALL information or name tag to your piece (no larger than address label size).