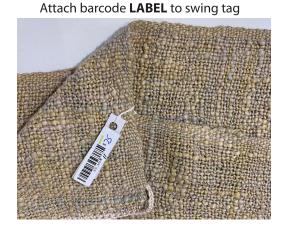

\* Attach the completed Yuletide Treasures Gallery card & barcode to hang from the LOWER RIGHT CORNER as shown above.