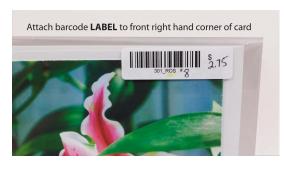

### PORTFOLIO /MATTED ARTWORK

LIMIT 10 pieces, this includes any work you already have in the Gift Shop

- \* We only accept Portfolio artwork that will fit a standard retail frame size for this show.
- \* Attach the completed barcode label to the **FRONT**, **UPPER RIGHT CORNER** of your matted piece.
- \* Hand write your inventory # and price on the barcode label.
- \*(see sample sheet for how to fill out barcodes and inventory sheet)
- \*Portfolio artwork must be matted, have a stiff backing and packaged in acetate bags Maximum accepted size (outside mat dimensions) is 22" x 28".

### PORTFOLIO /MATTED ARTWORK - continued

- \* The maximum price is \$125.00.
- \* Attach a Name/Date/Medium self-adhesive label and attach to the back of your artwork or double over the hanging wire.
- \* Portfolio art is sold as a Print, unless otherwise labeled.